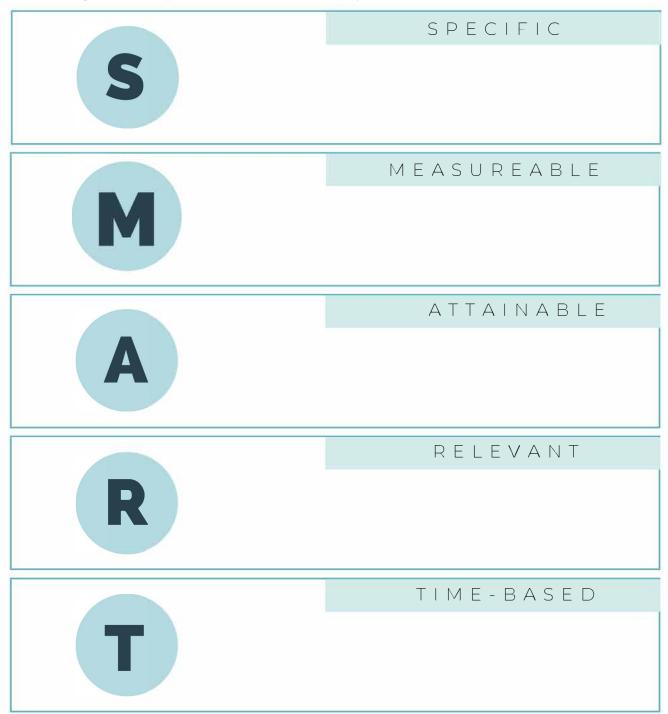

## SMARTgoa

Set SMART goals for your career. Follow the SMART structure. S - Objective is clearly stated. M - How it will be measured. A - goal is realistic. R - goal makes sense for you. T - a specific timeline for completion.